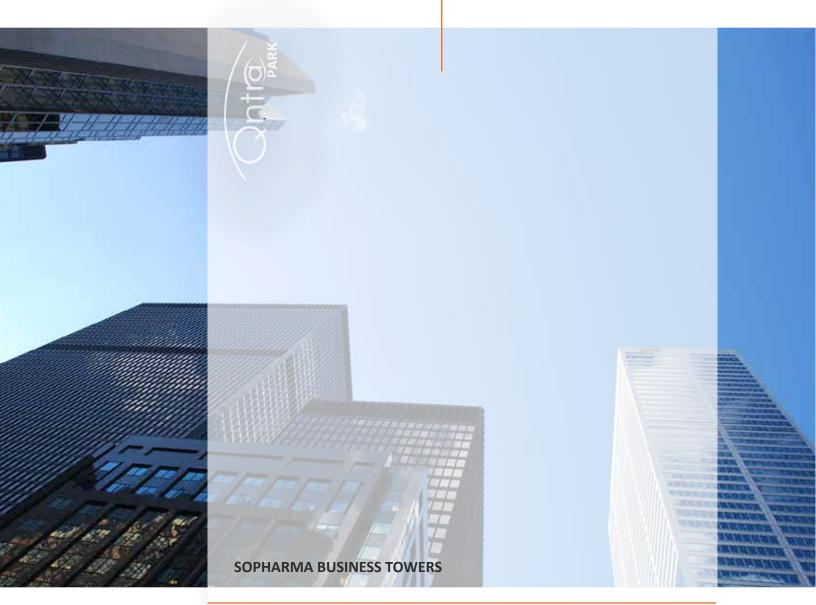

## REFERENCES

The administrative trade center has a built-up area of 51 000 sq.m. and includes offices, a two-storey shopping center, a conference center and underground parking with over 400 parking spaces.

SOPHARMA BUSINESS TOWERS

Sopharma Business Towers is an administrative trade center with a built-up area of 51 000 sq.m.

It includes offices, a two-storey shopping center, a conference center and underground parking with over 400 parking spaces.

The office spaces are situated in 19 and 22 floors towers which are some of the tallest buildings in Sofia.

Underground parking with over 400 parking spaces

Offices, a two-storey shopping center, a conference center